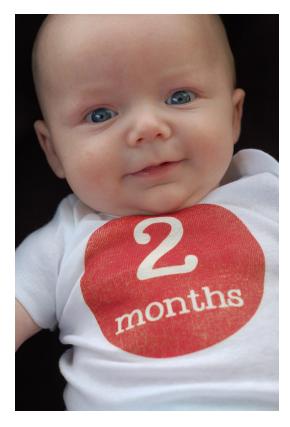

## Printable Monthly Onesie Stickers

## DIRECTIONS:

- •use the monthly onesie stickers on a onesie or t-shirt and photograph your child to document their growth each month
- •try to take similar shots each time, for example place your child in a similar pose or in the same location
- •use the manufacturer's directions when printing
- •some printers have an inkjet t-shirt transfer setting that will automatically reverse the image. Always do a test print on regular paper to make sure before using the transfer paper. This file contains both the regular image and the reversed image.