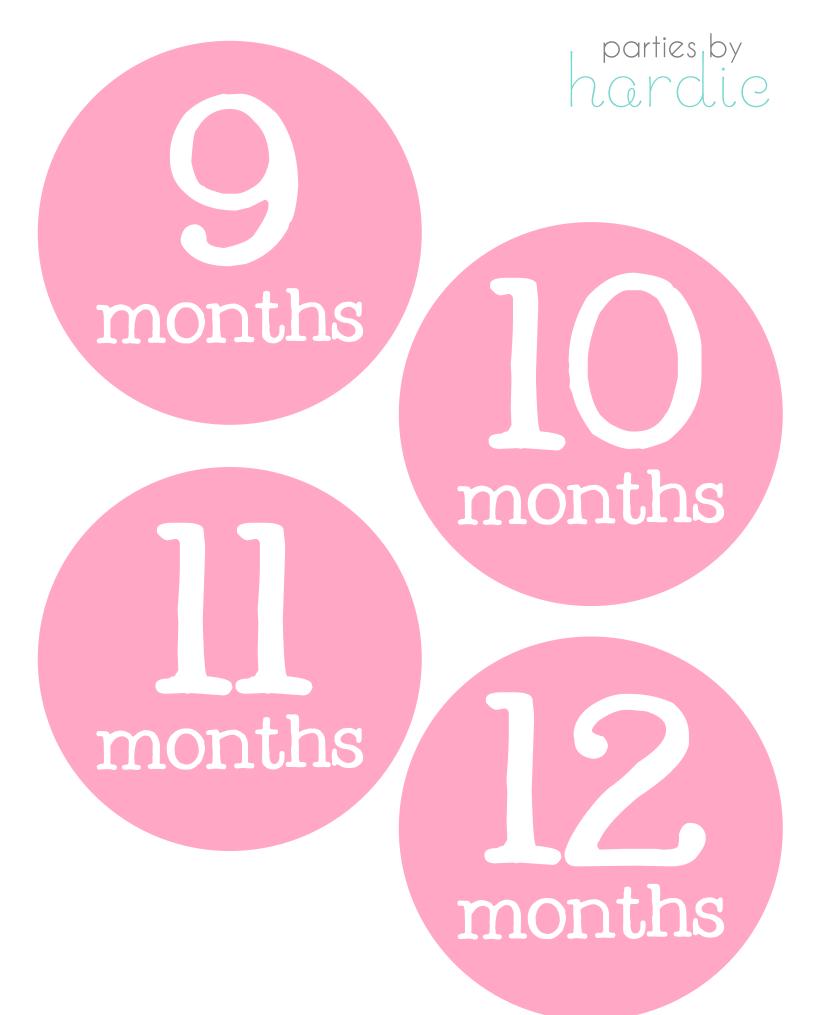

## Printable Monthly Onesie Stickers

TIOTIOIT.

12 months

months

months

months

months

months

months